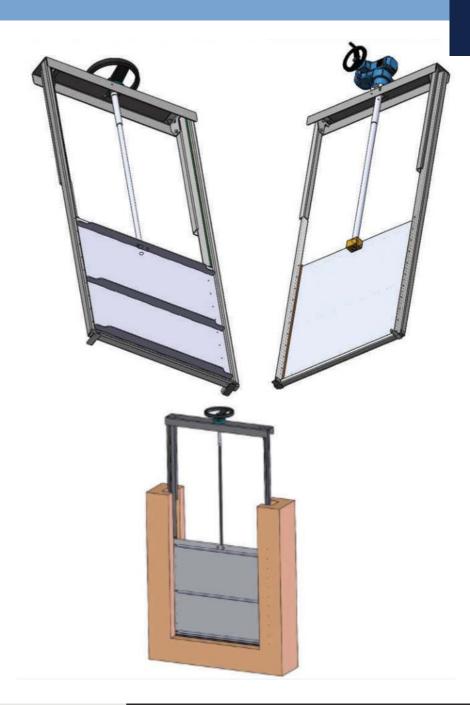

### PLATFORM (ALSO KNOWN AS HALF MOON)

moves up and down to control the passing of liquid. Made from stainless steel, it has reinforcement ribs sized according to the pressure to be resisted. It also includes special elastomer profiles to guarantee water tightness at the base and on the sides.

#### **FRAME**

also made from stainless steel, with plate profiles cut by laser and folded, it has a special guidance system which uses parts made from low density polyethylene which lowers the friction coefficient when regulating the channel penstock.

#### **SPINDLE**

made from stainless steel, it has a DIN 103 trapezoidal thread which means it can support high loads with minimal wear. It is linked to a bronze nut, with the same threading, to form a design that does NOT allow upward movement of the spindle.

#### DRIVE

- Manual: using a  $\varnothing$  300 mm polyamide steering wheel reinforced with fibreglass and a bearing to absorb the axial force.
- Motorised: choice between an electric drive with limit switches and torque limiter included, pneumatic cylinder and hydraulic cylinder.

#### TYPES OF DRIVE:

VOLANTE

MANUAL REDUCER

MOTORIZED REDUCER