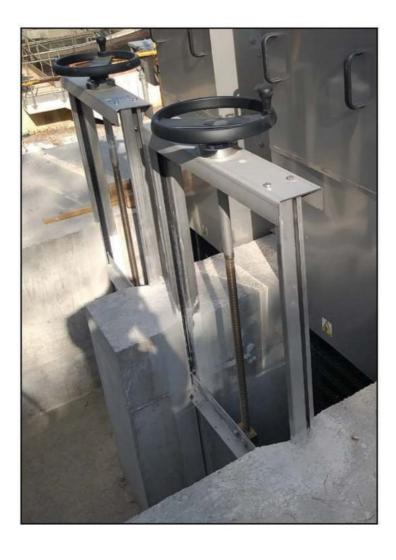

#### **WHAT ABOUT**

The DET03-46 channel penstock is designed to work with liquids in open pipework and is fine for liquids travelling in either direction. They are sealed on three sides (bottom and the two sides) to prevent leaks. They are suitable for use with clean liquids or those with solid content from waste water treatment plants, irrigation farming, pipes, etc.

The channel penstock is intended to be embedded in concrete to ensure the water is not obstructed as it flows through the channel. Thus, when the channel penstock is open, it allows the liquid to flow freely which prevents the build up of waste inside.

#### DRIVE

- Manual: using a  $\varnothing$  300 mm polyamide steering wheel reinforced with fibreglass and a bearing to absorb the axial force.
- Motorised: choice between an electric drive with limit switches and torque limiter included, pneumatic cylinder and hydraulic cylinder.