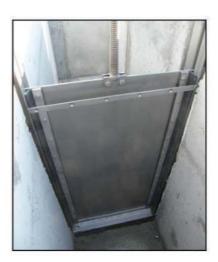

The channel penstock is intended to be embedded in concrete to ensure the water is not obstructed as it flows through the channel. Thus, when the channel penstock is open, it allows the liquid to flow freely which prevents the build up of waste inside.

### PLATFORM (ALSO KNOWN AS HALF MOON)

moves up and down to control the passing of liquid. Made from stainless steel, it has reinforcement ribs sized according to the pressure to be resisted. It also includes special elastomer profiles to guarantee water tightness at the base and on the sides.