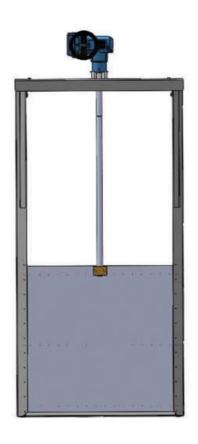

### PLATFORM (ALSO KNOWN AS HALF MOON)

moves up and down to control the passing of liquid. Made from stainless steel, it has reinforcement ribs sized according to the pressure to be resisted. It also includes special elastomer profiles to guarantee water tightness at the base and on the sides.

#### **FRAME**

also made from stainless steel, with plate profiles cut by laser and folded, it has a special guidance system which uses parts made from low density polyethylene which lowers the friction coefficient when regulating the channel penstock.

#### **SPINDLE**

made from stainless steel, it has a DIN 103 trapezoidal thread which means it can support high loads with minimal wear. It is linked to a bronze nut, with the same threading, to form a design that does NOT allow upward movement of the spindle.