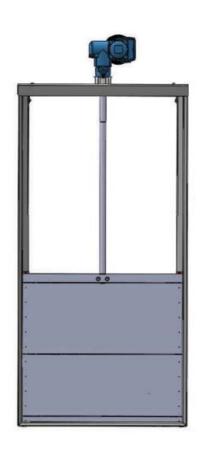

### PLATFORM (ALSO KNOWN AS HALF MOON)

moves up and down to control the passing of liquid. Made from stainless steel, it has reinforcement ribs sized according to the pressure to be resisted. It also includes special elastomer profiles to guarantee water tightness at the base and on the sides.

#### **FRAME**

also made from stainless steel, with plate profiles cut by laser and folded, it has a special guidance system which uses parts made from low density polyethylene which lowers the friction coefficient when regulating the channel penstock.

#### **SPINDLE**

made from stainless steel, it has a DIN 103 trapezoidal thread which means it can support high loads with minimal wear. It is linked to a bronze nut, with the same threading, to form a design that does NOT allow upward movement of the spindle.