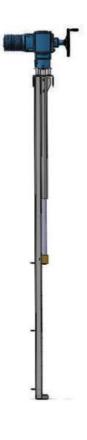

#### **WHAT ABOUT**

The DET03-46 channel penstock is designed to work with liquids in open pipework and is fine for liquids travelling in either direction. They are sealed on three sides (bottom and the two sides) to prevent leaks. They are suitable for use with clean liquids or those with solid content from waste water treatment plants, irrigation farming, pipes, etc.

#### DRIVE

- Manual: using a  $\varnothing$  300 mm polyamide steering wheel reinforced with fibreglass and a bearing to absorb the axial force.
- Motorised: choice between an electric drive with limit switches and torque limiter included, pneumatic cylinder and hydraulic cylinder.