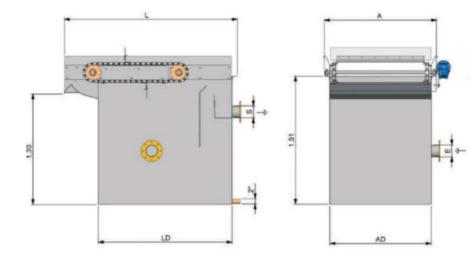

| DESIGN PARAMETERS |               |
|-------------------|---------------|
| Α                 | Frame width   |
| AT                | Overall width |
| L                 | Base length   |
| LT                | Length        |