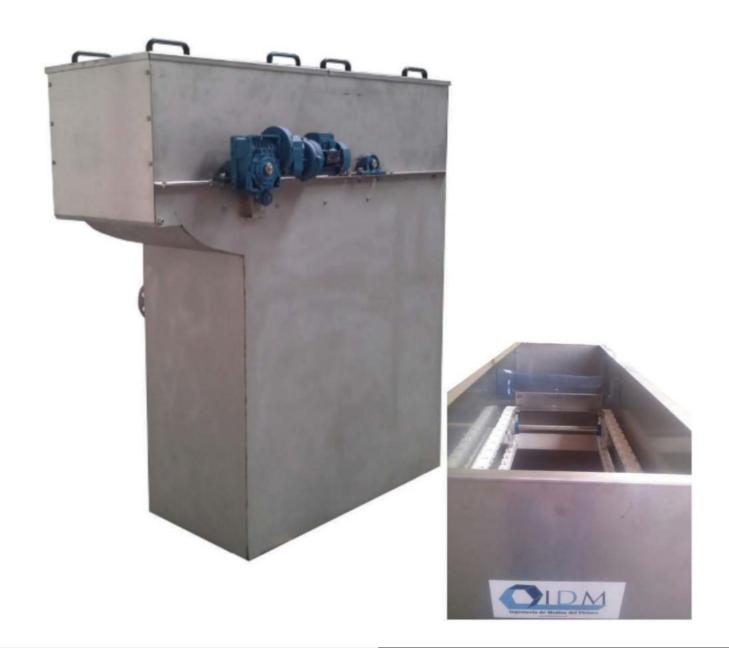

# FAT CONCENTRATOR

#### **DRIVE UNIT**

Comprised of a geared motor with a hollow output shaft working directly on the motor shaft. This works a set of wheels which interlock with the two lateral transportation chains to which the surface sweeper scrapers are attached.

#### SURFACE SCRAPERS

Made from stainless steel plate, within which adjustable profiles are mounted consisting of a flexible material which adapts well to the sides of the enclosure and the discharge ramp.