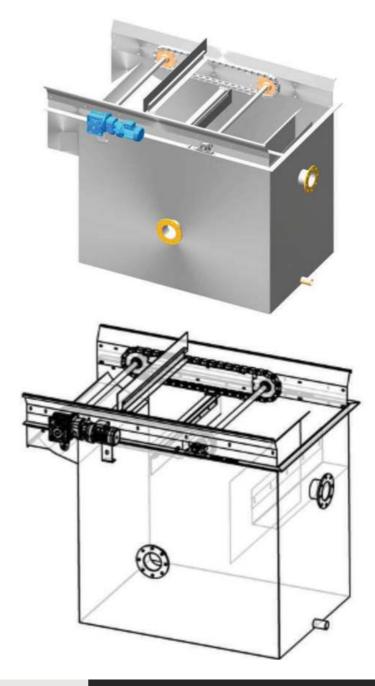

#### **DRIVE UNIT**

Comprised of a geared motor with a hollow output shaft working directly on the motor shaft. This works a set of wheels which interlock with the two lateral transportation chains to which the surface sweeper scrapers are attached.

#### SURFACE SCRAPERS

Made from stainless steel plate, within which adjustable profiles are mounted consisting of a flexible material which adapts well to the sides of the enclosure and the discharge ramp.